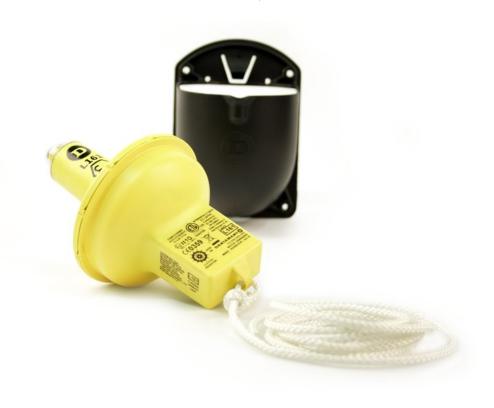

## Lifebuoy Light, L161

Material no.: 1036721

Light for lifebuoy, used with a mounting plate for easy fixing.

Type: L161

Light colour: Yellow Light

– Output: 2 Candela minimum

Duration: 2 hoursType Flashing LED

Material - Lifebuoy Light Polypropylene Ether + PS

Storage Temperature: -30° C to + 65° C Operating Temperature: -1° C to + 30° C

Storage Life: 5 years Drop Height: 76 m Weight: 300 g

Dimension: H 185 x W 106 x D 106 mm Battery Type: Lithium Manganese Dioxide

Activation: Automatic via Pull Cord

Intrinsically Safe: Yes

Approvals - Classification Societies SOLAS/MED/ATEX/IECEx, TC Canada